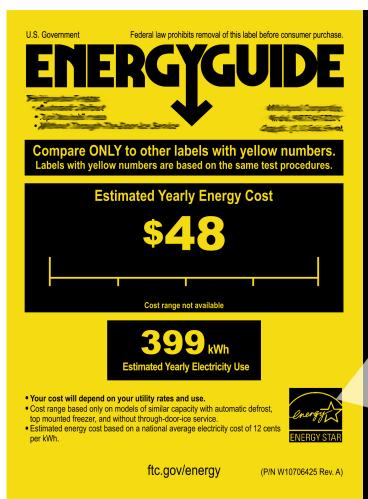

Acceptable documentation for ENERGY STAR certification include one of the following:

\* a yellow Energy Guide Label with the ENERGY STAR® logo in the lower right corner

\* an owners manual with the ENERGY STAR logo

\*an appliance specification sheet stating that the unit is ENERGY STAR-certified

Please note that yellow Energy Guide Labels <u>without</u> the ENERGY STAR logo <u>do not</u> qualify. See below for an example of an Energy Guide Label that includes the information required for the rebate.